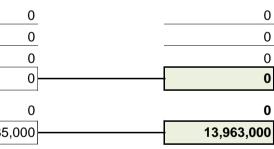

| PSC#   | LEA SCHOOL/<br>PRI# PROJECT           | DESCRIPTIONS                                                                                                                                                                                                                                                                                              | TOTAL<br>EST<br>COST | LEA<br>FUNDING | NET<br>STATE<br>FUNDING | PRIOR<br>STATE<br>FUNDING | LEA<br>REQUEST | STATE<br>ALLOC |
|--------|---------------------------------------|-----------------------------------------------------------------------------------------------------------------------------------------------------------------------------------------------------------------------------------------------------------------------------------------------------------|----------------------|----------------|-------------------------|---------------------------|----------------|----------------|
| 03.174 | 1 Berkshire Elementary<br>Replacement | A <u>Approval</u> of the balance of funding. Planning was approved in FY 19 and partial funding was approved in FY 20. See worksheet for approved scope and funding details.                                                                                                                              | \$43,370             | \$29,407       | \$13,963                | \$4,673                   | \$10,031       | \$9,290        |
| 03.151 | 2 Colgate Elementary<br>Replacement   | A <u>Approval</u> of funding. Planning was approved<br>in FY 20. The request is for a replacement<br>school on the same site with 67,800 sf new,<br>including cooperative use space, as well as<br>demolition of 48,100 sf, for 510 students. See<br>worksheet for approved scope and funding<br>details. | \$46,245             | \$32,725       | \$13,520                |                           | \$14,624       | \$13,520       |