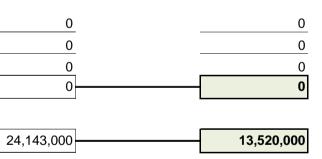

| PSC#   | LEA SCHOOL/<br>PRI# PROJECT           | DESCRIPTIONS                                                                                                                                                                                                                                                                                              | TOTAL<br>EST<br>COST | LEA<br>FUNDING | NET<br>STATE<br>FUNDING | PRIOR<br>STATE<br>FUNDING | LEA<br>REQUEST | STATE<br>ALLOC |
|--------|---------------------------------------|-----------------------------------------------------------------------------------------------------------------------------------------------------------------------------------------------------------------------------------------------------------------------------------------------------------|----------------------|----------------|-------------------------|---------------------------|----------------|----------------|
| 03.174 | 1 Berkshire Elementary<br>Replacement | A <u>Approval</u> of the balance of funding. Planning was approved in FY 19 and partial funding was approved in FY 20. See worksheet for approved scope and funding details.                                                                                                                              | \$43,370             | \$29,407       | \$13,963                | \$4,673                   | \$10,031       | \$9,290        |
| 03.151 | 2 Colgate Elementary<br>Replacement   | A <u>Approval</u> of funding. Planning was approved<br>in FY 20. The request is for a replacement<br>school on the same site with 67,800 sf new,<br>including cooperative use space, as well as<br>demolition of 48,100 sf, for 510 students. See<br>worksheet for approved scope and funding<br>details. | \$46,245             | \$32,725       | \$13,520                |                           | \$14,624       | \$13,520       |

### Baltimore - cont'd

# Page 2 of 7

|        |             |                                                  |                                                                                                                                                                                                                                                                                                       |                      | ·              |                                             | -,, _          |                |
|--------|-------------|--------------------------------------------------|-------------------------------------------------------------------------------------------------------------------------------------------------------------------------------------------------------------------------------------------------------------------------------------------------------|----------------------|----------------|---------------------------------------------|----------------|----------------|
| PSC#   | LEA<br>PRI# | SCHOOL/<br>PROJECT                               | DESCRIPTIONS                                                                                                                                                                                                                                                                                          | TOTAL<br>EST<br>COST | LEA<br>FUNDING | NET PRIOR<br>STATE STATE<br>FUNDING FUNDING | LEA<br>REQUEST | STATE<br>ALLOC |
| 03.125 | 3           | Chadwick Elementary<br>Replacement               | A <u>Approval</u> of funding. Planning was approved<br>in FY 20. The request is for a replacement<br>school on the same site with 85,440 sf,<br>including cooperative use space, as well as<br>demolition of 50,235 sf, for 700 students. See<br>worksheet for approved scope and funding<br>details. | \$52,855             | \$36,747       | \$16,108                                    | \$18,429       | \$16,108       |
| 03.220 | 4           | Northeast Area @ Ridge<br>Road Elementary<br>New | A <u>Approval</u> of planning. The request is for a new school with 85,562 sf, including cooperative use space, for 709 students. See worksheet for details.                                                                                                                                          | \$53,150             | \$34,055       | \$19,095                                    | LP             | LP             |
| 03.220 | 5           | Northeast Area @ Ridge<br>Road Elementary<br>New | A <u>Approval</u> of partial funding. See Priority #4<br>for project description and worksheet for<br>approved scope and funding details.                                                                                                                                                             | \$53,150             | \$34,055       | \$19,095                                    | \$19,095       | \$1,254        |
| 03.089 | 6           | Bedford Elementary<br>Replacement                | A <u>Approval</u> of planning. The request is for a replacement school on the same site with 85,216 sf, including cooperative use space, as well as demolition of 45,745 sf, for 697 students. See worksheet for details.                                                                             | \$45,132             | \$26,408       | \$18,724                                    | LP             | LP             |
|        | 7           | Bedford Elementary<br>Replacement                | B <u>Deferral</u> of funding due to fiscal constraints.<br>See Priority #6 for project description.                                                                                                                                                                                                   | \$45,132             | \$26,115       |                                             | \$19,017       |                |
|        | 8           | Summit Park Elementary<br>Replacement            | B <u>Deferral</u> of planning due to fiscal constraints.<br>The request is for a replacement school on the<br>same site with 85,216 sf, including cooperative<br>use space, as well as demolition of 48,167 sf,<br>for 697 students.                                                                  |                      | \$26,115       |                                             | LP             |                |