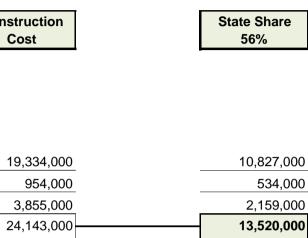

| PSC#   | LEA SCHOOL/<br>PRI# PROJECT           | DESCRIPTIONS                                                                                                                                                                                                                                                                                              | TOTAL<br>EST<br>COST | LEA<br>FUNDING | NET<br>STATE<br>FUNDING | PRIOR<br>STATE<br>FUNDING | LEA<br>REQUEST | STATE<br>ALLOC |
|--------|---------------------------------------|-----------------------------------------------------------------------------------------------------------------------------------------------------------------------------------------------------------------------------------------------------------------------------------------------------------|----------------------|----------------|-------------------------|---------------------------|----------------|----------------|
| 03.174 | 1 Berkshire Elementary<br>Replacement | A <u>Approval</u> of the balance of funding. Planning was approved in FY 19 and partial funding was approved in FY 20. See worksheet for approved scope and funding details.                                                                                                                              | \$43,370             | \$29,407       | \$13,963                | \$4,673                   | \$10,031       | \$9,290        |
| 03.151 | 2 Colgate Elementary<br>Replacement   | A <u>Approval</u> of funding. Planning was approved<br>in FY 20. The request is for a replacement<br>school on the same site with 67,800 sf new,<br>including cooperative use space, as well as<br>demolition of 48,100 sf, for 510 students. See<br>worksheet for approved scope and funding<br>details. | \$46,245             | \$32,725       | \$13,520                |                           | \$14,624       | \$13,520       |

### Baltimore - cont'd

# Page 2 of 7

|        |             |                                                  |                                                                                                                                                                                                                                                                                                       |                      | ·              |                                             | -,, _          |                |
|--------|-------------|--------------------------------------------------|-------------------------------------------------------------------------------------------------------------------------------------------------------------------------------------------------------------------------------------------------------------------------------------------------------|----------------------|----------------|---------------------------------------------|----------------|----------------|
| PSC#   | LEA<br>PRI# | SCHOOL/<br>PROJECT                               | DESCRIPTIONS                                                                                                                                                                                                                                                                                          | TOTAL<br>EST<br>COST | LEA<br>FUNDING | NET PRIOR<br>STATE STATE<br>FUNDING FUNDING | LEA<br>REQUEST | STATE<br>ALLOC |
| 03.125 | 3           | Chadwick Elementary<br>Replacement               | A <u>Approval</u> of funding. Planning was approved<br>in FY 20. The request is for a replacement<br>school on the same site with 85,440 sf,<br>including cooperative use space, as well as<br>demolition of 50,235 sf, for 700 students. See<br>worksheet for approved scope and funding<br>details. | \$52,855             | \$36,747       | \$16,108                                    | \$18,429       | \$16,108       |
| 03.220 | 4           | Northeast Area @ Ridge<br>Road Elementary<br>New | A <u>Approval</u> of planning. The request is for a new school with 85,562 sf, including cooperative use space, for 709 students. See worksheet for details.                                                                                                                                          | \$53,150             | \$34,055       | \$19,095                                    | LP             | LP             |
| 03.220 | 5           | Northeast Area @ Ridge<br>Road Elementary<br>New | A <u>Approval</u> of partial funding. See Priority #4<br>for project description and worksheet for<br>approved scope and funding details.                                                                                                                                                             | \$53,150             | \$34,055       | \$19,095                                    | \$19,095       | \$1,254        |
| 03.089 | 6           | Bedford Elementary<br>Replacement                | A <u>Approval</u> of planning. The request is for a replacement school on the same site with 85,216 sf, including cooperative use space, as well as demolition of 45,745 sf, for 697 students. See worksheet for details.                                                                             | \$45,132             | \$26,408       | \$18,724                                    | LP             | LP             |
|        | 7           | Bedford Elementary<br>Replacement                | B <u>Deferral</u> of funding due to fiscal constraints.<br>See Priority #6 for project description.                                                                                                                                                                                                   | \$45,132             | \$26,115       |                                             | \$19,017       |                |
|        | 8           | Summit Park Elementary<br>Replacement            | B <u>Deferral</u> of planning due to fiscal constraints.<br>The request is for a replacement school on the<br>same site with 85,216 sf, including cooperative<br>use space, as well as demolition of 48,167 sf,<br>for 697 students.                                                                  |                      | \$26,115       |                                             | LP             |                |